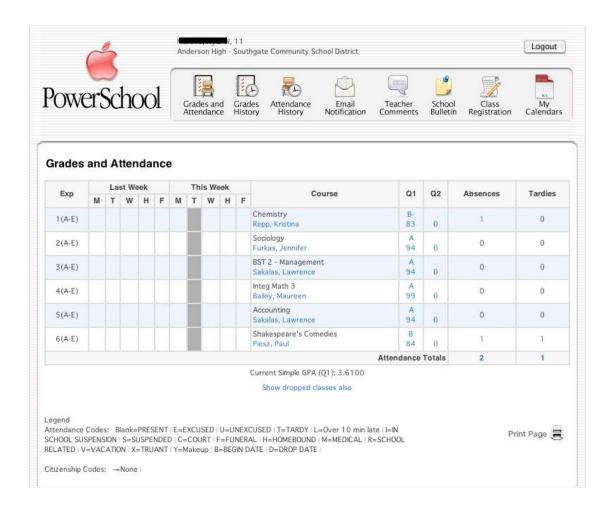

### Grades and Attendance

The teachers' names are in blue and when clicked will open your email program to send them an email.

Your child's current percentages are in blue and when clicked will enable you to the detail screen pictured below.

| Chemistry |          |                           | Expression |         | Final Grade |     |  |
|-----------|----------|---------------------------|------------|---------|-------------|-----|--|
| Chemistry |          | Repp, Kristina            | 1 (A-E)    | B- 83%  |             |     |  |
| lue Date  | Category | Assignment                |            | Score   | %           | Grd |  |
| 9/01/2004 | EC       | EC                        |            | ()      |             |     |  |
| 9/01/2004 | Asn      | Web Site Scavenger Hunt   |            | 24.5/25 | 98          | А   |  |
| 9/07/2004 | Asn      | element wordsearch        |            | 20/20   | 100         | Α   |  |
| 9/08/2004 | Asn      | chapter 1 preview         |            | 25/25   | 100         | А   |  |
| 9/10/2004 | QZ       | Elements and Symbols      |            | 33/40   | 82.5        | B-  |  |
| 9/14/2004 | Asn      | Chapter 1 HW              |            | 25/25   | 100         | Α   |  |
| 9/14/2004 | TEST     | Chapter One Test          |            | 57/100  | 57          | Е   |  |
| 9/20/2004 | Asn      | chapter 2 preview         |            | 25/25   | 100         | А   |  |
| 9/22/2004 | QZ       | Scientific Notation       |            | 20/25   | 80          | B-  |  |
| 9/28/2004 | QZ       | sig fig quiz              |            | 17/25   | 68          | D+  |  |
| 0/04/2004 | Asn      | Conservation of Mass Lab  |            | 47.5/50 | 95          | Α   |  |
| 0/04/2004 | EC       | Chapter Two               |            | 10      |             |     |  |
| 0/06/2004 | QZ       | Metric System Quiz        |            | 21/25   | 84          | В   |  |
| 0/08/2004 | Asn      | Chapter 2 homework        |            | 50/50   | 100         | Α   |  |
| 0/08/2004 | TEST     | Chapter 2 test            |            | 68/100  | 68          | D+  |  |
| 0/12/2004 | Asn      | Chapter 3 Preview         |            | 25/25   | 100         | Α   |  |
| 0/15/2004 | QZ       | Conv Quiz                 |            | 20/25   | 80          | B-  |  |
| 0/20/2004 | EC       | Chapter 3 Extra Credit    |            | 10      |             |     |  |
| 0/21/2004 | Asn      | Chapter 3 HW Check        |            | 30/30   | 100         | A   |  |
| 0/21/2004 | TEST     | Chapter 3 Test            |            | 63/100  | 63          | D-  |  |
| 0/25/2004 | Asn      | Chapter 4 Preview         |            | 25/25   | 100         | Α   |  |
| 1/03/2004 | QZ       | atomic structure quiz     |            | 20/25   | 80          | B-  |  |
|           |          | Grades last updated on 11 | /5/2004    |         |             |     |  |

This is the detail screen for the current quarter grades. If anything is in blue, you may click on it for more information.

Notice at the bottom of every screen is a Print Page icon for easy printing.