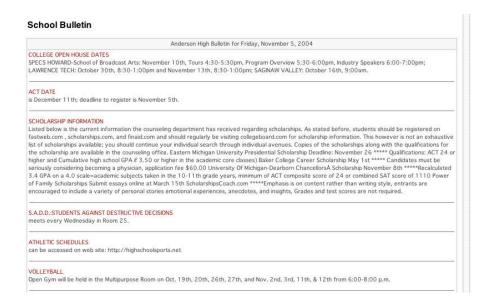

### School Bulletin

Announcements for your school will be displayed here. You can access previous bulletins as well as future bulletins by clicking on the blue dates at the bottom of the page.