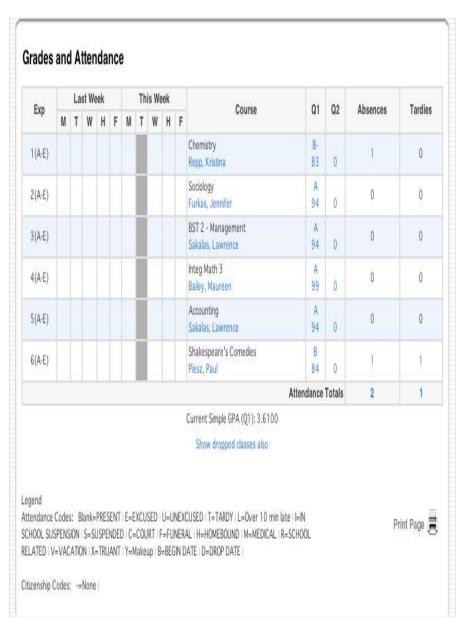

### Grades and Attendance

The teachers' names are in blue and when clicked will open your email program to send them an email.

Your child's current percentages are in blue and when clicked will enable you to the detail screen pictured below.

| Chemistry |          |                           | Expression |         | Final Grade |     |  |
|-----------|----------|---------------------------|------------|---------|-------------|-----|--|
| Chemistry |          | Repp, Kristina            | 1 (A-E)    | B- 83%  |             |     |  |
| lue Date  | Category | Assignment                |            | Score   | %           | Grd |  |
| 9/01/2004 | EC       | EC                        |            | ()      |             |     |  |
| 9/01/2004 | Asn      | Web Site Scavenger Hunt   |            | 24.5/25 | 98          | А   |  |
| 9/07/2004 | Asn      | element wordsearch        |            | 20/20   | 100         | Α   |  |
| 9/08/2004 | Asn      | chapter 1 preview         |            | 25/25   | 100         | А   |  |
| 9/10/2004 | QZ       | Elements and Symbols      |            | 33/40   | 82.5        | B-  |  |
| 9/14/2004 | Asn      | Chapter 1 HW              |            | 25/25   | 100         | Α   |  |
| 9/14/2004 | TEST     | Chapter One Test          |            | 57/100  | 57          | Е   |  |
| 9/20/2004 | Asn      | chapter 2 preview         |            | 25/25   | 100         | А   |  |
| 9/22/2004 | QZ       | Scientific Notation       |            | 20/25   | 80          | B-  |  |
| 9/28/2004 | QZ       | sig fig quiz              |            | 17/25   | 68          | D+  |  |
| 0/04/2004 | Asn      | Conservation of Mass Lab  |            | 47.5/50 | 95          | Α   |  |
| 0/04/2004 | EC       | Chapter Two               |            | 10      |             |     |  |
| 0/06/2004 | QZ       | Metric System Quiz        |            | 21/25   | 84          | В   |  |
| 0/08/2004 | Asn      | Chapter 2 homework        |            | 50/50   | 100         | Α   |  |
| 0/08/2004 | TEST     | Chapter 2 test            |            | 68/100  | 68          | D+  |  |
| 0/12/2004 | Asn      | Chapter 3 Preview         |            | 25/25   | 100         | Α   |  |
| 0/15/2004 | QZ       | Conv Quiz                 |            | 20/25   | 80          | B-  |  |
| 0/20/2004 | EC       | Chapter 3 Extra Credit    |            | 10      |             |     |  |
| 0/21/2004 | Asn      | Chapter 3 HW Check        |            | 30/30   | 100         | A   |  |
| 0/21/2004 | TEST     | Chapter 3 Test            |            | 63/100  | 63          | D-  |  |
| 0/25/2004 | Asn      | Chapter 4 Preview         |            | 25/25   | 100         | Α   |  |
| 1/03/2004 | QZ       | atomic structure quiz     |            | 20/25   | 80          | B-  |  |
|           |          | Grades last updated on 11 | /5/2004    |         |             |     |  |

This is the detail screen for the current quarter grades. If anything is in blue, you may click on it for more information.

Notice at the bottom of every screen is a Print Page icon for easy printing.