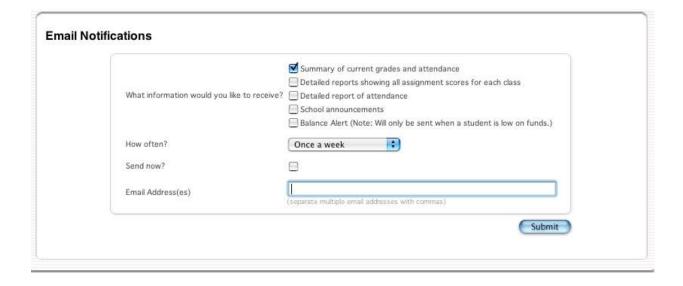

## **Email Notifications**

You can request email notification for various information. You can also select how often you receive it. For instance, you could ask for a detailed report showing all assignments and attendance on a weekly basis.

Just check the boxes for the information you'd like, select how often you want to receive it, enter your email address(es) (only 2 address will work, separated by a comma) and click SUBMIT.

The emails are generated by the PowerSchool system. **PLEASE DO NOT REPLY TO THE AUTOMATED EMAILS.** If you have questions about the content of the emails, please contact the main office or email powerschool@upperschools.org.