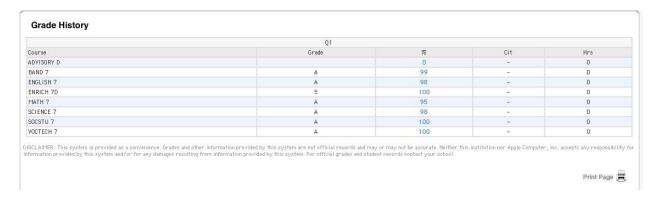

## **Grade History**

This provides information for previous quarter grades. **Note:** We do not use the Citizenship feature in PowerSchool; it will appear as a dash.